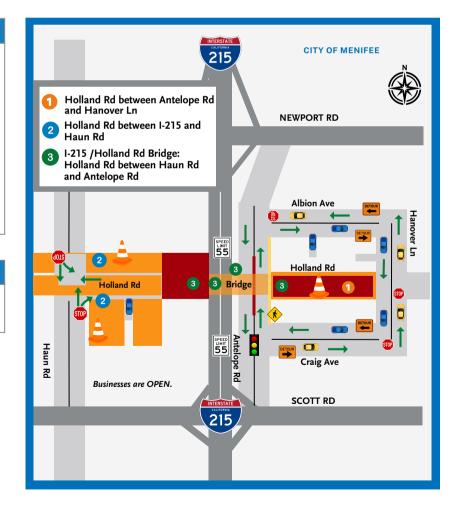

| LOCATION                                                                  | CONSTRUCTION ACTIVITIES                                                                                               |  |  |
|---------------------------------------------------------------------------|-----------------------------------------------------------------------------------------------------------------------|--|--|
| Holland Rd between Antelope Rd and Hanover Ln                             | Continue to install and pour concrete in the MSE wall barrier slabs.                                                  |  |  |
| 2 Holland Rd between I-215 and Haun Rd                                    | <ul> <li>Continue to install drainage systems.</li> <li>Continue multiple utility relocations (by others).</li> </ul> |  |  |
| 3 I-215 /Holland Rd Bridge: Holland Rd<br>between Haun Rd and Antelope Rd | The deck concrete pour was completed and will cure (dry) for 10- days.                                                |  |  |

Thank you to the Community for your ongoing support during the construction of the Holland Rd Bridge.

| ROADWAY                                       | CLOSED                      | OPEN                       | DATE   |
|-----------------------------------------------|-----------------------------|----------------------------|--------|
| Holland Rd between Antelope Rd and Hanover Ln | Holland Rd is fully CLOSED. | No lanes will remain open. | • 24/7 |

## WHAT TO EXPECT

- Pedestrian access:
  - CLOSED: Holland Rd.
  - OPEN: Antelope Rd and Hanover Ln.
- Motorists can expect traffic delays.
  - Drive with caution throughout the project area and allow extra time to reach your destination.
- Water trucks will be used to maintain dust control during construction.
- Expect to see large equipment and construction noise.
- Schedule is subject to change based on weather, or unexpected events.
- Businesses are **OPEN** during construction.