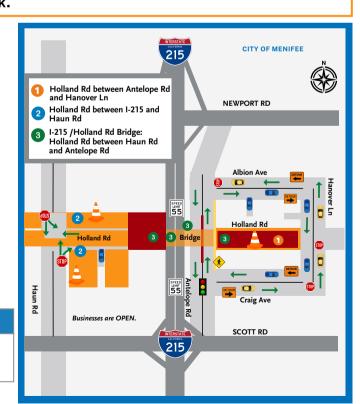

**CLOSED** 

DATE

| LOCATION                                                                  | CONSTRUCTION ACTIVITIES                                                                                                                                                                                   |  |
|---------------------------------------------------------------------------|-----------------------------------------------------------------------------------------------------------------------------------------------------------------------------------------------------------|--|
| Holland Rd between Antelope Rd and<br>Hanover Ln                          | <ul> <li>Install/extend the waterline (on both sides of the bridge).</li> <li>Continue to pour concrete in the MSE wall barrier slabs.</li> </ul>                                                         |  |
| 2 Holland Rd between I-215 and Haun Rd                                    | <ul> <li>Install/extend the waterline (on both sides of the bridge).</li> <li>Continue to install the drainage system.</li> <li>Continue multiple utility relocations (by others).</li> </ul>             |  |
| 3 I-215 /Holland Rd Bridge: Holland Rd<br>between Haun Rd and Antelope Rd | <ul> <li>The deck will continue to cure (dry) and crews will continue the post-tensioning of the bridge.</li> <li>Continue to remove the bridge overhang formwork (on the side of the bridge).</li> </ul> |  |

| 1 Holland Rd between Antelope Rd and Hanover Ln                                                                            | <ul> <li>Holland Rd<br/>is fully<br/>CLOSED.</li> </ul> | No lanes will remain open.                                                                                                                                                        | • 24/7 |  |
|----------------------------------------------------------------------------------------------------------------------------|---------------------------------------------------------|-----------------------------------------------------------------------------------------------------------------------------------------------------------------------------------|--------|--|
| LIPCOMING CLOSURES: Roadway and Southbound/Northbound I-215                                                                |                                                         |                                                                                                                                                                                   |        |  |
| Roadway Closures: May 28 and May 29 from 6:30 am - 4:30 pm: • Antelope Rd will be closed between Albion Lane and Craig Ave |                                                         | Freeway Closures: May 30 and May 31 (overnight): Full Closure: Southbound I-215 from Newport Rd to Scott Rd. Up to Two-Lane closure: Northbound I-215 from Scott Rd to Newport Rd |        |  |
| <ul> <li>Additional closure details will be provided next week.</li> </ul>                                                 |                                                         |                                                                                                                                                                                   |        |  |

## WHAT TO EXPECT

· Pedestrian access:

CLOSED: Holland Rd.

**ROADWAY** 

OPEN: Antelope Rd and Hanover Ln.

- Motorists can expect traffic delays.
  - Drive with caution throughout the project area and allow extra time to reach your destination.
- Water trucks will be used to maintain dust control during construction.
- Expect to see large equipment and construction noise.
- Schedule is subject to change based on weather, or unexpected events.
- Businesses are OPEN during construction.